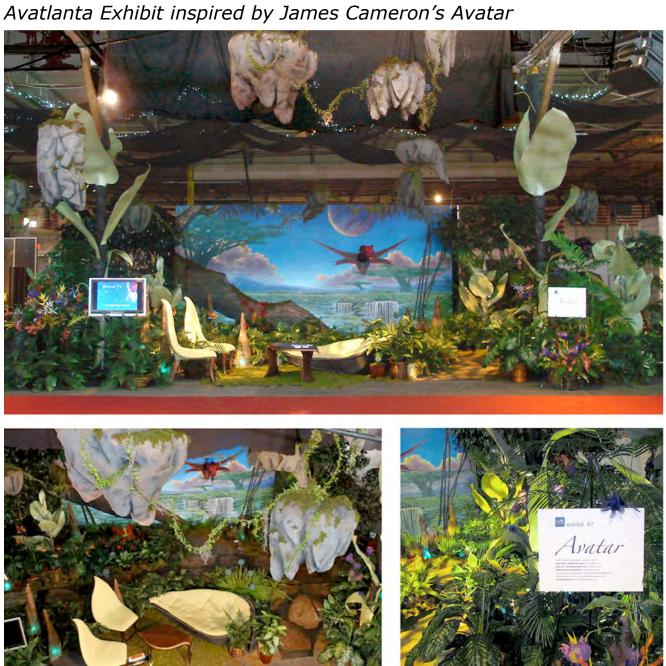

Complete environment collaborative project featuring mural on canvas & 3D elements

Six company collaboration features mural, faux finishes, custom furniture, silk florals, and 3D elements

Mural features Atlanta's own King and Queen buildings along with large textured metallic branch and 3D moss

3D elements include Ikran's movable head, huge leaves, fantasy flowers, hanging mountains & glowing cypress knees

3D elements include fiber optically lit seed pods and animal sculptures with fantasy painted silk florals