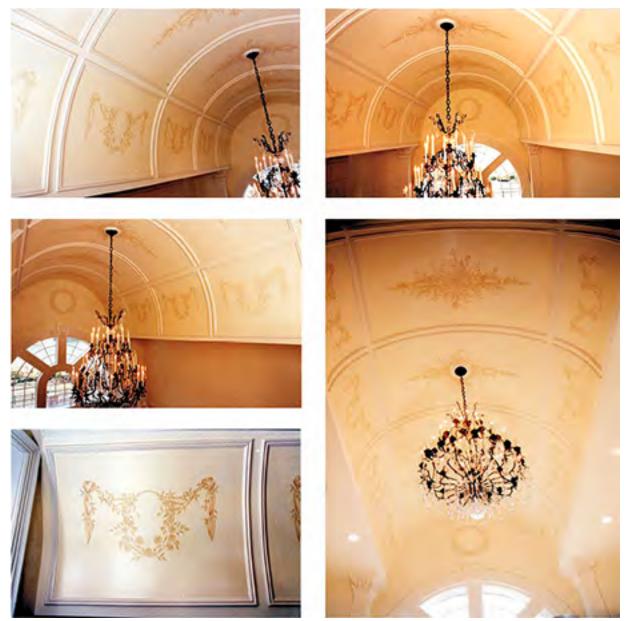

# Baroque Great Room

Monochromatic motif on barrel vault ceiling with painted plaster faux finish on walls