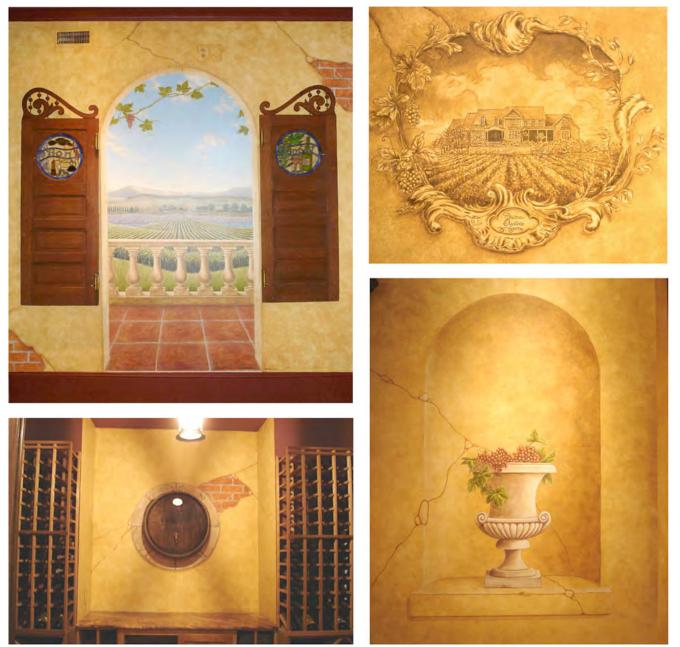

### Château Wine Cellar

Complete environment featuring 3D doors & barrel with trompe l'oeil mural, cartouche, niche & masonry

Shark's Tooth at Wild Heron Bar

Fine art mural on canvas featuring 13<sup>th</sup> hole of Greg Norman signature golf course for clubhouse