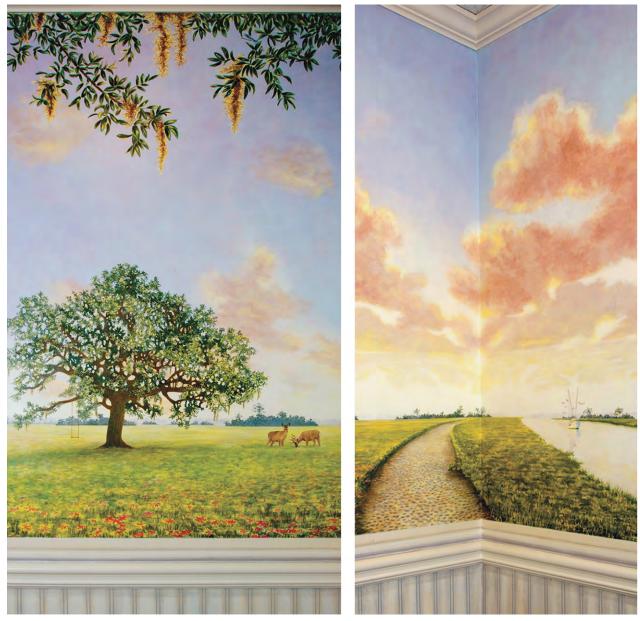

# Natural Heath Center Foyer

Low country landscape mural on canvas above chair rail with trompe l'oeil beadboard

# Natural Heath Center Foyer

Low country landscape mural on canvas above chair rail with trompe l'oeil beadboard

Complete environment interior design, faux finishes, and trompe l'oeil mural for home theater suite