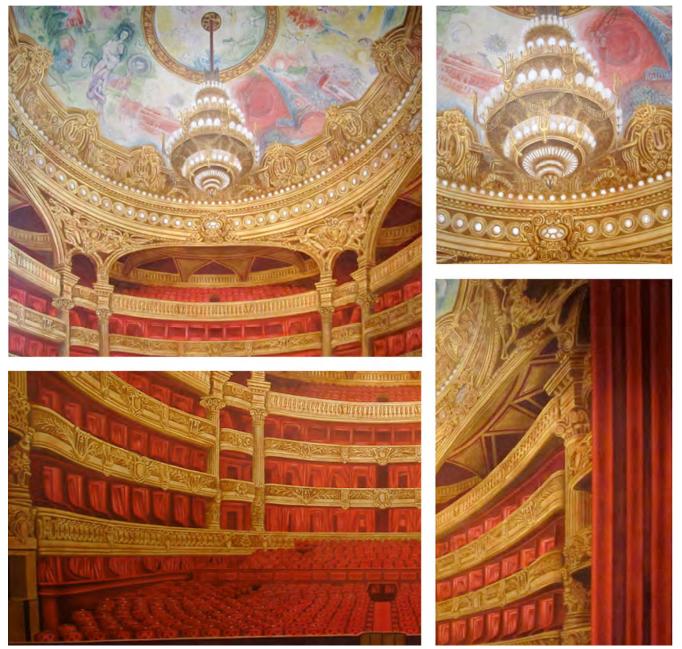

Trompe l'oeil mural on canvas for piano room featuring view from the stage of the Paris Opera House

# Attente! Paris Opera House Music Room

Trompe l'oeil mural on canvas for piano room featuring view from the stage of the Paris Opera House

Complete environment featuring modern art collection, ceiling mural inspired by Salvador Dali & 3D melting clock