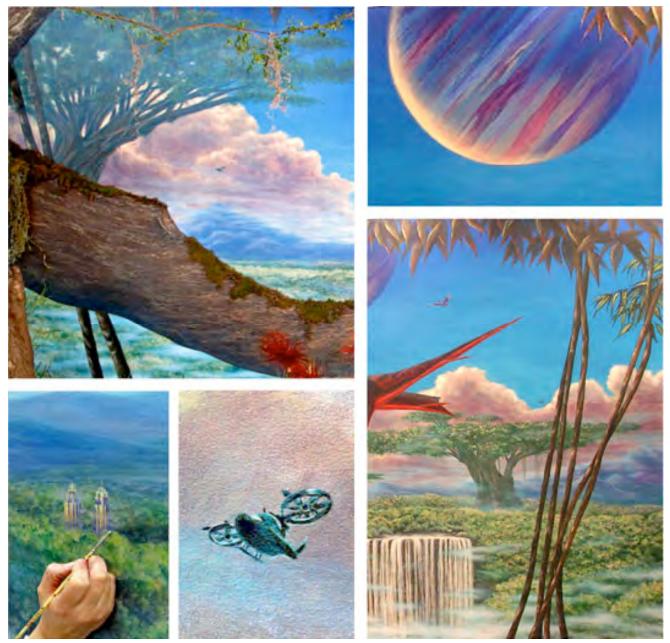

Complete environment collaborative project featuring mural on canvas & 3D elements

Six company collaboration features mural, faux finishes, custom furniture, silk florals, and 3D elements

Mural features Atlanta's own King and Queen buildings along with large textured metallic branch and 3D moss

3D elements include Ikran's movable head, huge leaves, fantasy flowers, hanging mountains & glowing cypress knees

3D elements include fiber optically lit seed pods and animal sculptures with fantasy painted silk florals