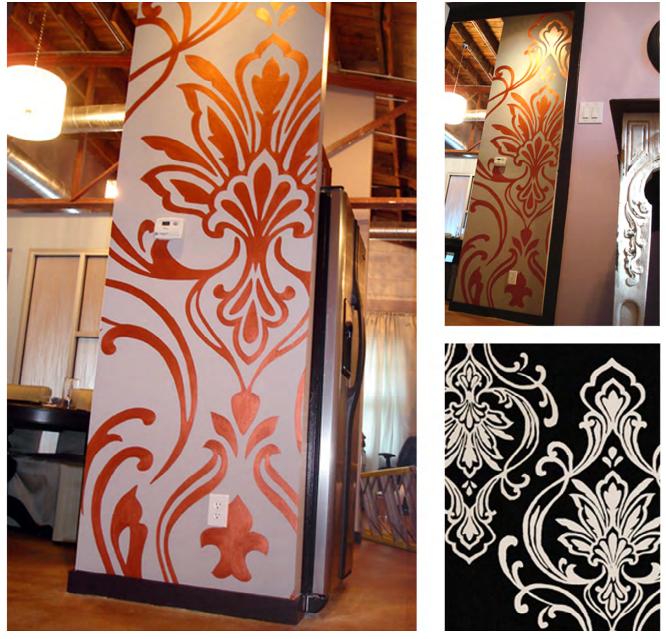

### Kitchenette

Contemporary copper metallic damask design on loft kitchenette wall inspired by rug pattern

Complete environment & project management of collaborative project featuring mural on canvas & 3D elements