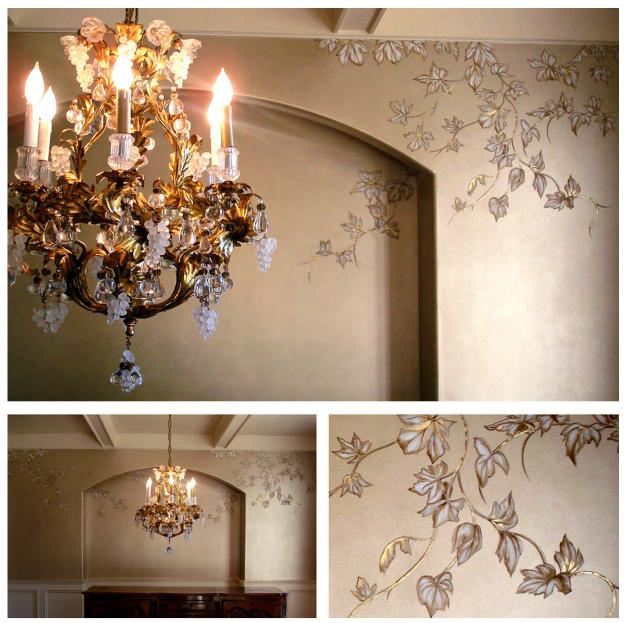

# Chinoiserie Dining Room

Chinoiserie Grape Vines with Gold Leaf Accents by Visionary Mural Co. on Champagne Metallic Finish by Karen Lutz