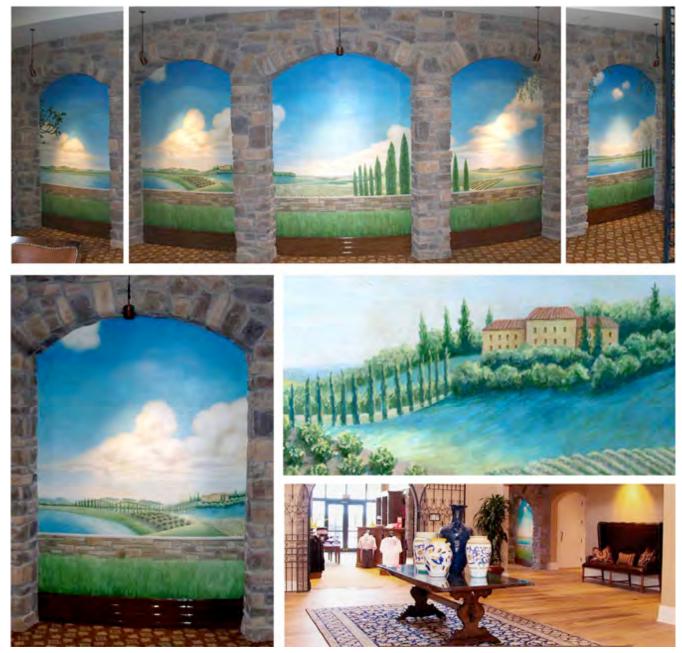

# Parkland Golf & Country Club Tuscany in Florida Mural

Five panel mural connecting Foyer, Pro Shop, Dining Room and Bar