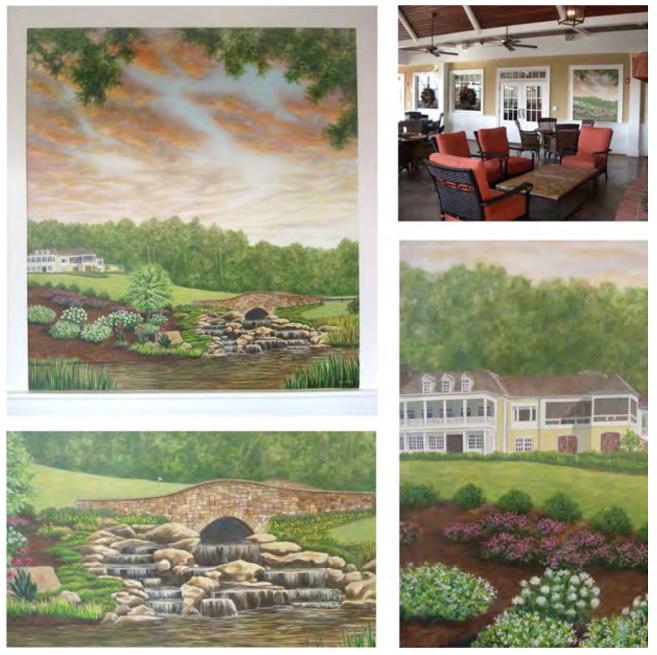

# Horseshoe Bend Country Club Dining Room

Mural on canvas featuring clubhouse addition with new landscaping, waterfall and bridge

9' tall mural featuring metallic hair and 3D acrylic gemstones and mirrors