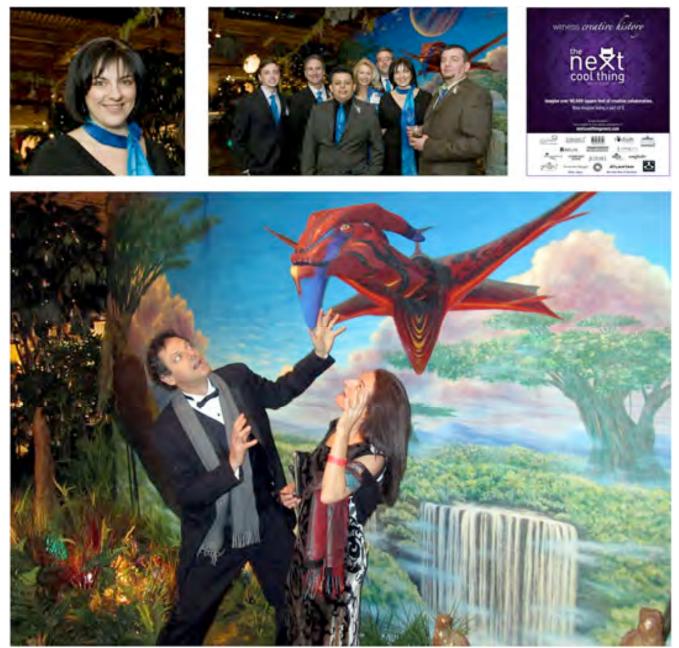

Complete environment collaborative project featuring mural on canvas & 3D elements

Six company collaboration features mural, faux finishes, custom furniture, silk florals, and 3D elements

Mural features Atlanta's own King and Queen buildings along with large textured metallic branch and 3D moss

3D elements include Ikran's movable head, huge leaves, fantasy flowers, hanging mountains & glowing cypress knees

3D elements include fiber optically lit seed pods and animal sculptures with fantasy painted silk florals