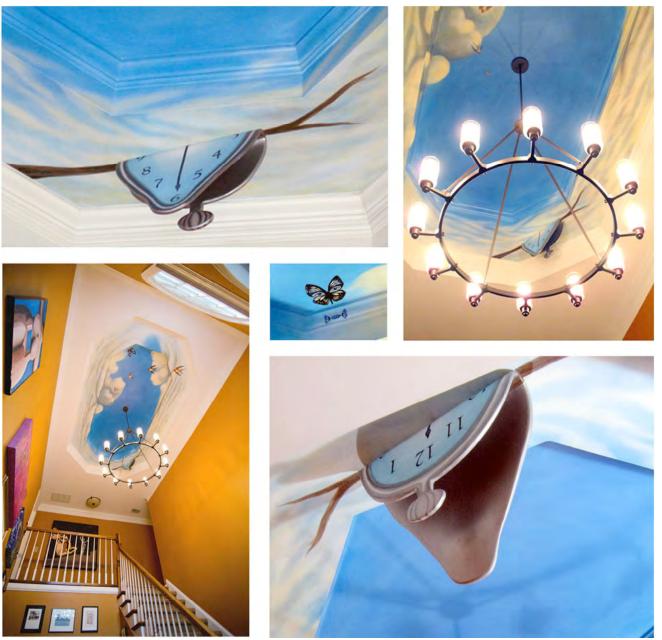

# Attente! Paris Opera House Music Room

Trompe l'oeil mural on canvas for piano room featuring view from the stage of the Paris Opera House

Complete environment featuring modern art collection, ceiling mural inspired by Salvador Dali & 3D melting clock

Complete environment featuring modern art collection, ceiling mural inspired by Salvador Dali & 3D melting clock