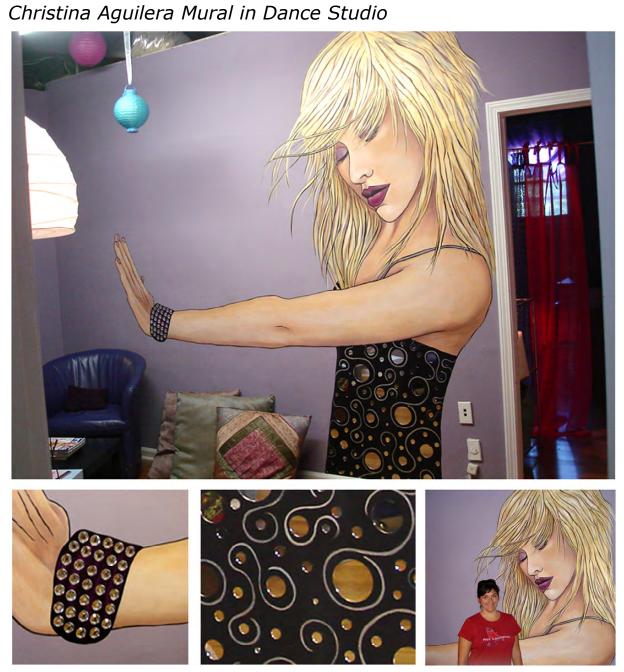

# Horseshoe Bend Country Club Dining Room

Mural on canvas featuring clubhouse addition with new landscaping, waterfall and bridge

9' tall mural featuring metallic hair and 3D acrylic gemstones and mirrors