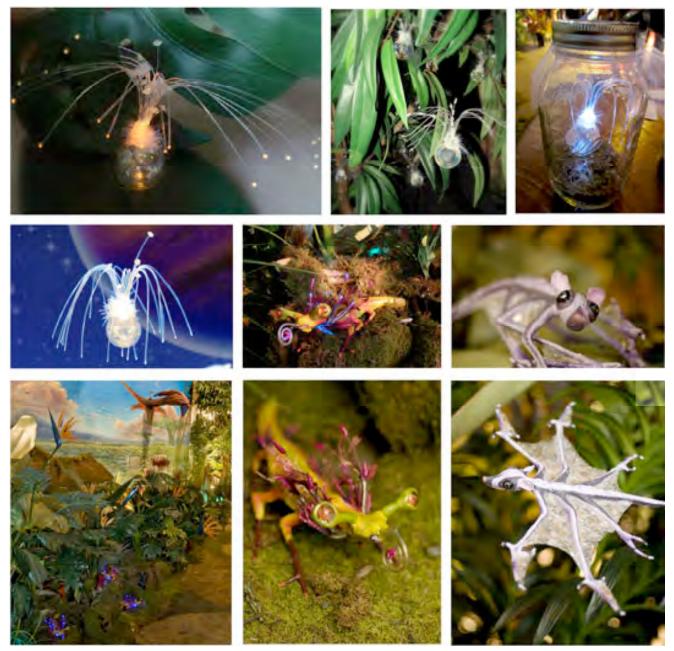

3D elements include Ikran's movable head, huge leaves, fantasy flowers, hanging mountains & glowing cypress knees

3D elements include fiber optically lit seed pods and animal sculptures with fantasy painted silk florals