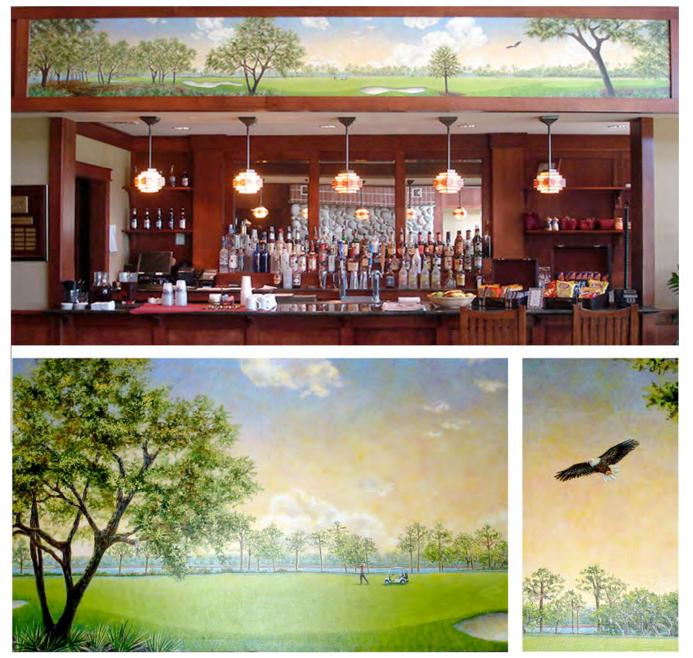

### Château Wine Cellar

Complete environment featuring 3D doors & barrel with trompe l'oeil mural, cartouche, niche & masonry

Shark's Tooth at Wild Heron Bar

Fine art mural on canvas featuring 13<sup>th</sup> hole of Greg Norman signature golf course for clubhouse