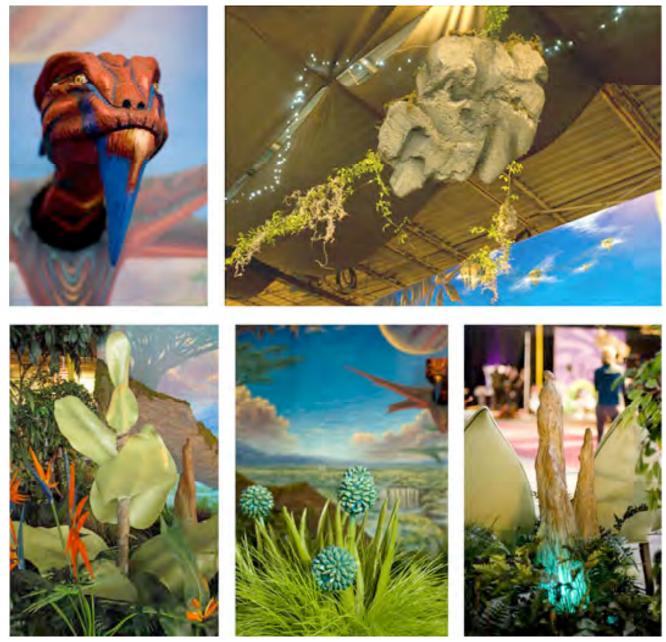

Complete environment collaborative project featuring mural on canvas & 3D elements

Six company collaboration features mural, faux finishes, custom furniture, silk florals, and 3D elements

Mural features Atlanta's own King and Queen buildings along with large textured metallic branch and 3D moss

3D elements include Ikran's movable head, huge leaves, fantasy flowers, hanging mountains & glowing cypress knees

3D elements include fiber optically lit seed pods and animal sculptures with fantasy painted silk florals