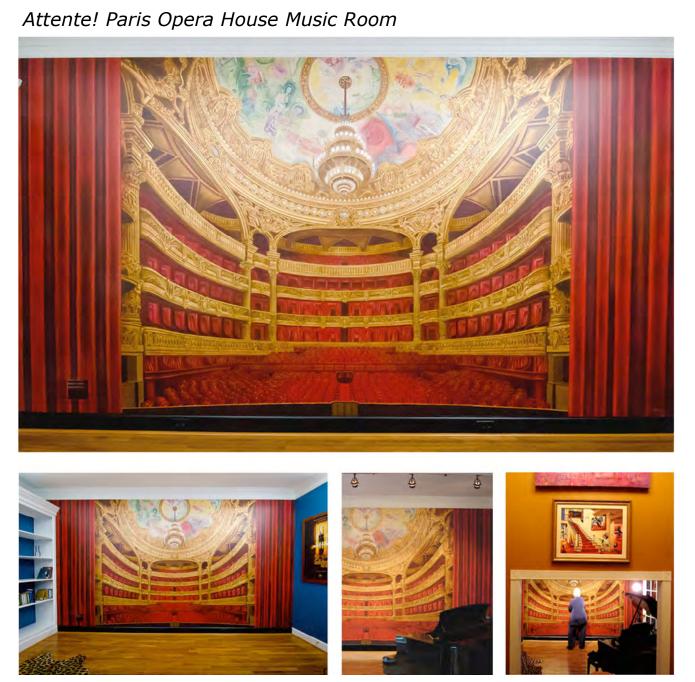

Trompe l'oeil mural on canvas for piano room featuring view from the stage of the Paris Opera House

# Attente! Paris Opera House Music Room

Trompe l'oeil mural on canvas for piano room featuring view from the stage of the Paris Opera House

Complete environment featuring modern art collection, ceiling mural inspired by Salvador Dali & 3D melting clock