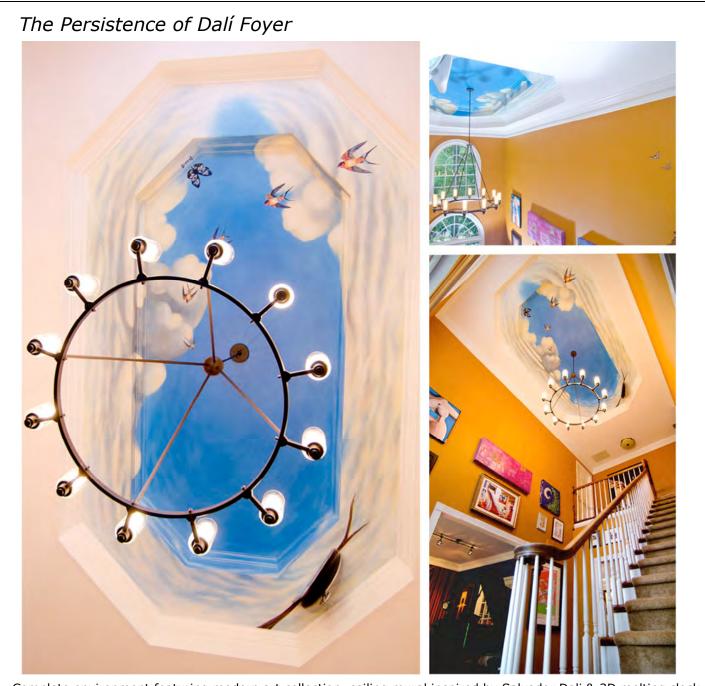

# Attente! Paris Opera House Music Room

Trompe l'oeil mural on canvas for piano room featuring view from the stage of the Paris Opera House

Complete environment featuring modern art collection, ceiling mural inspired by Salvador Dali & 3D melting clock

Complete environment featuring modern art collection, ceiling mural inspired by Salvador Dali & 3D melting clock