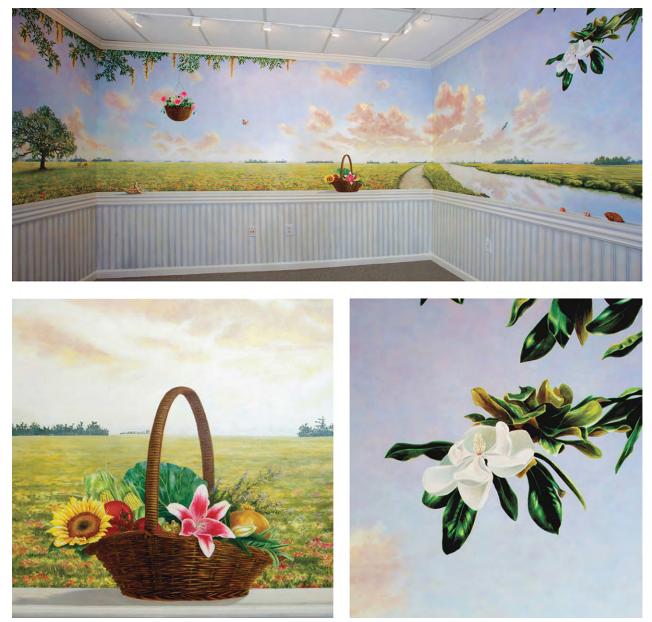

# Natural Heath Center Foyer

Low country landscape mural on canvas above chair rail with trompe l'oeil beadboard

# Natural Heath Center Foyer

Low country landscape mural on canvas above chair rail with trompe l'oeil beadboard

Complete environment interior design, faux finishes, and trompe l'oeil mural for home theater suite