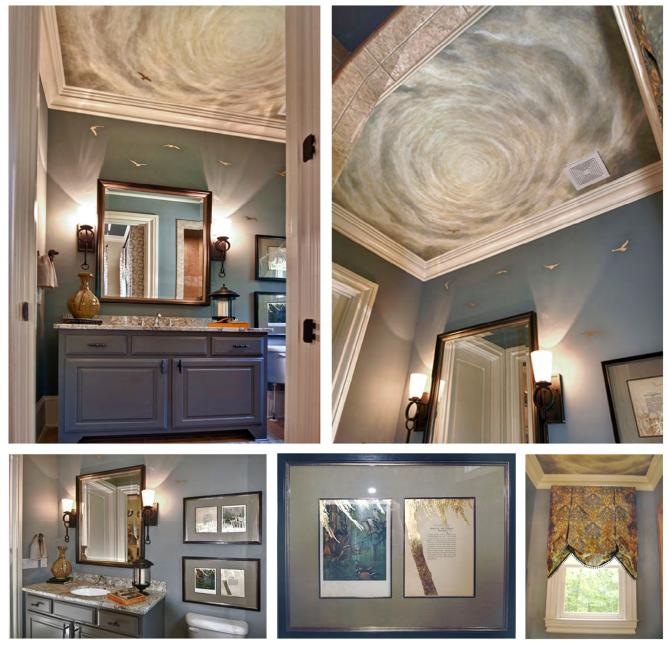

#### Contemporary Powder Room

Sky mural on canvas with gold leaf birds & framed art with gold leaf accents on antique book pages