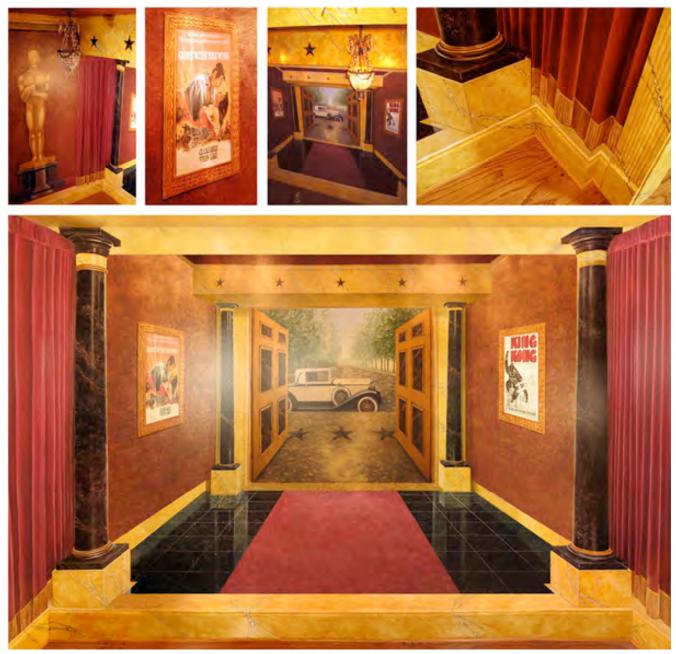

#### Art Deco Movie Palace Home Theater

Complete environment interior design, faux finishes, and trompe l'oeil mural for home theater suite