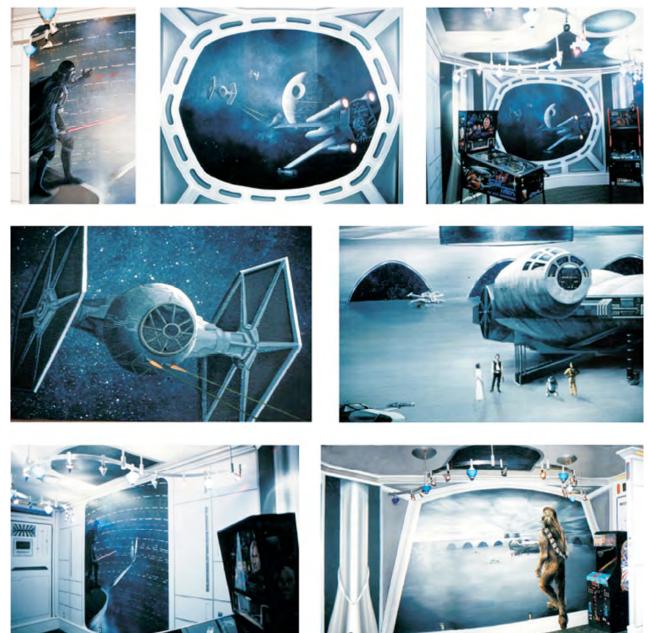

#### Star Wars Home Video Game Arcade

Space Station complete environment inspired by George Lucas's Star Wars