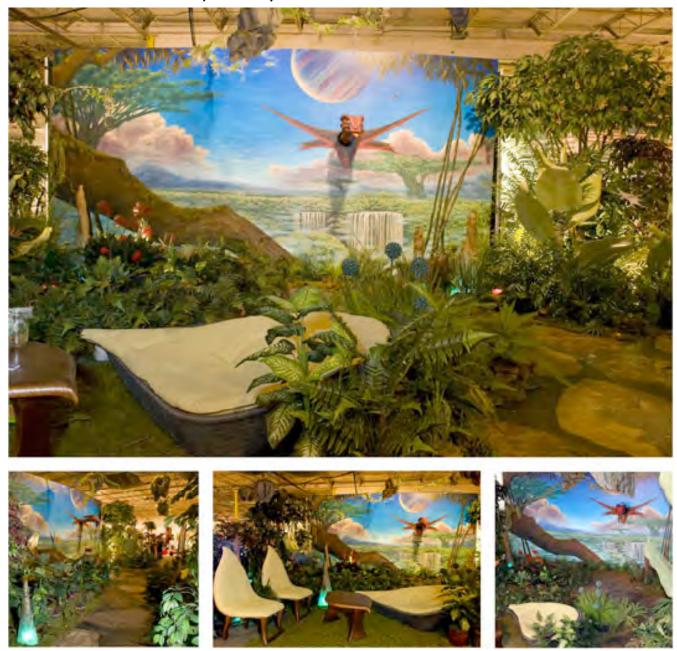

Complete environment collaborative project featuring mural on canvas & 3D elements

Six company collaboration features mural, faux finishes, custom furniture, silk florals, and 3D elements

Mural features Atlanta's own King and Queen buildings along with large textured metallic branch and 3D moss

3D elements include Ikran's movable head, huge leaves, fantasy flowers, hanging mountains & glowing cypress knees

3D elements include fiber optically lit seed pods and animal sculptures with fantasy painted silk florals