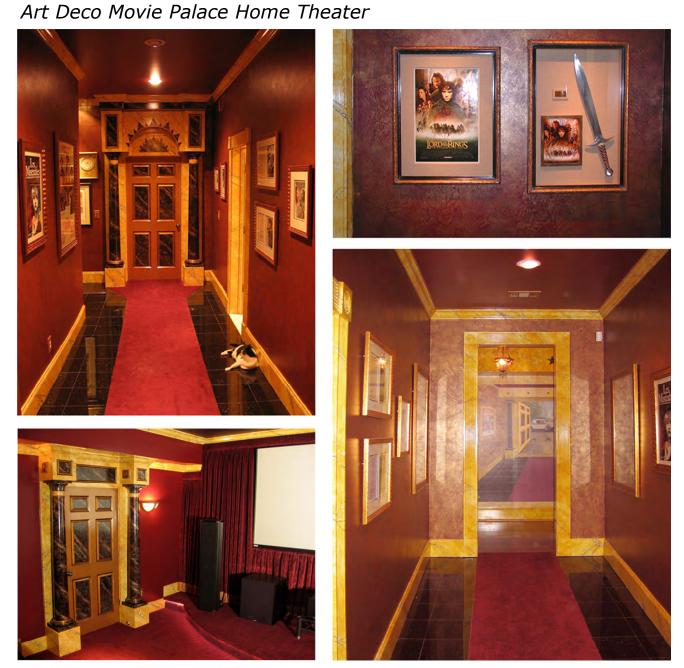

# Natural Heath Center Foyer

Low country landscape mural on canvas above chair rail with trompe l'oeil beadboard

Complete environment interior design, faux finishes, and trompe l'oeil mural for home theater suite

#### Art Deco Movie Palace Home Theater

Complete environment interior design, faux finishes, and trompe l'oeil mural for home theater suite